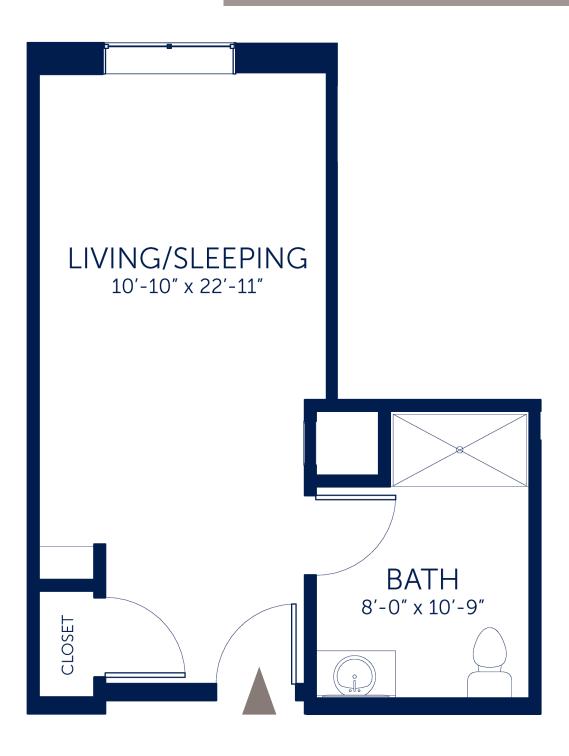

# SPECIALIZED Memory Care Residences

Studio | 365 Square Feet

Square footage, room dimension or window placement may vary. Not shown to scale.