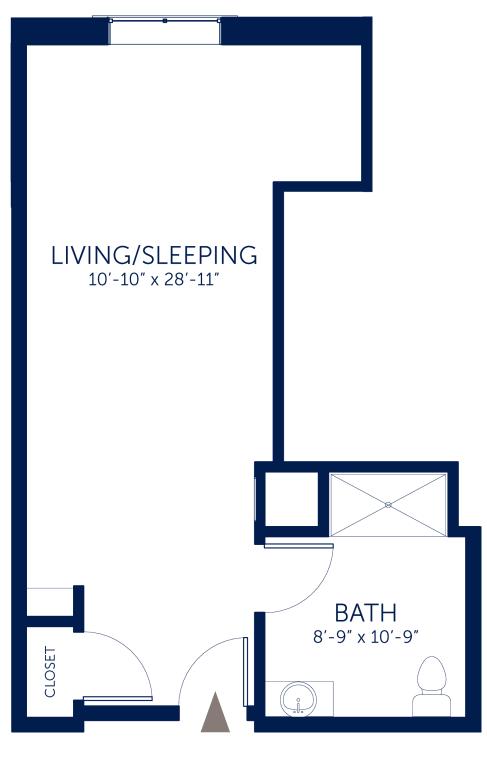

### SPECIALIZED Memory Care Residences

Square footage, room dimension or window placement may vary. Not shown to scale.

Studio | 427 Square Feet

Square footage, room dimension or window placement may vary. Not shown to scale.