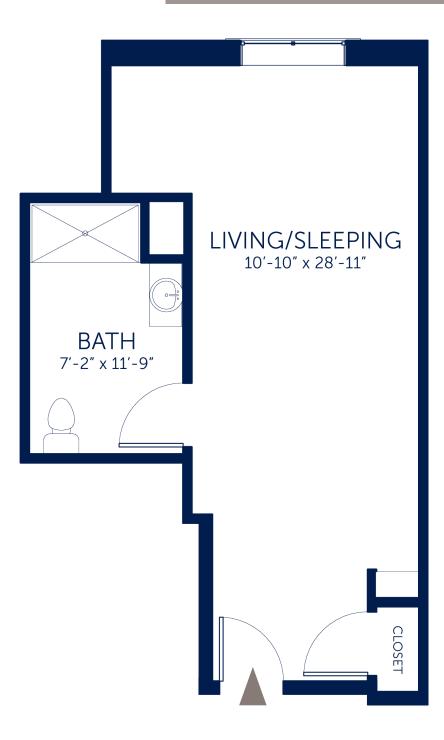

### SPECIALIZED Memory Care Residences

Square footage, room dimension or window placement may vary. Not shown to scale.

Studio | 427 Square Feet

Square footage, room dimension or window placement may vary. Not shown to scale.