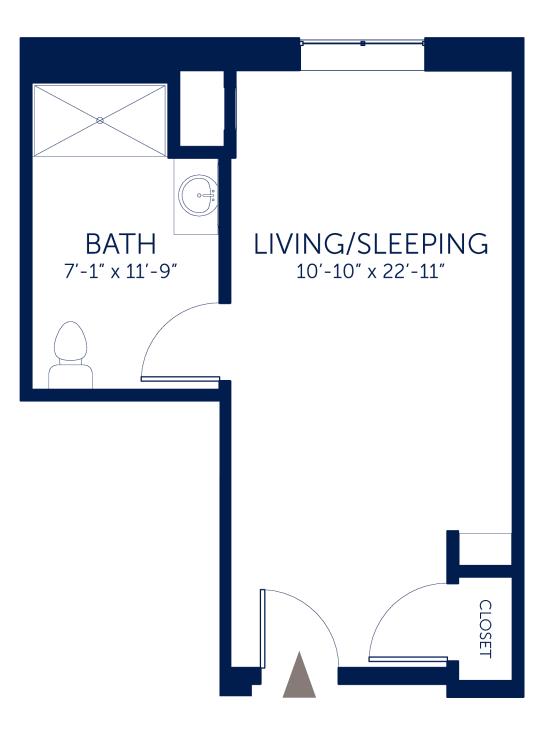

## SPECIALIZED Memory Care Residences

Studio | 339 Square Feet

Square footage, room dimension or window placement may vary. Not shown to scale.